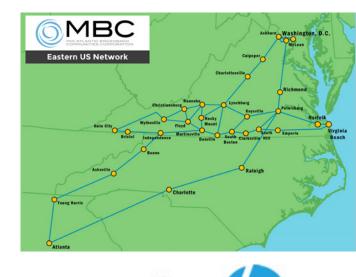

Gbps low latency backbone
Connects to key Tier 1 peering points in
Northern Virginia & the Southeast.

Strategically located near DC and Hampton Roads but outside of the blast zone.

Our long-haul fiber network enables optical transport to key peering hubs, carrier neutral data centers, and carrier interconnection points.

## DATA CENTERS

Locate your company in
Business Facilities Magazine's
STATE OF THE YEAR

Connected to the world
MAREA Transatlantic Subsea Cable
connects VA Beach to Spain.

1900 route miles of redundant

fiber optic network