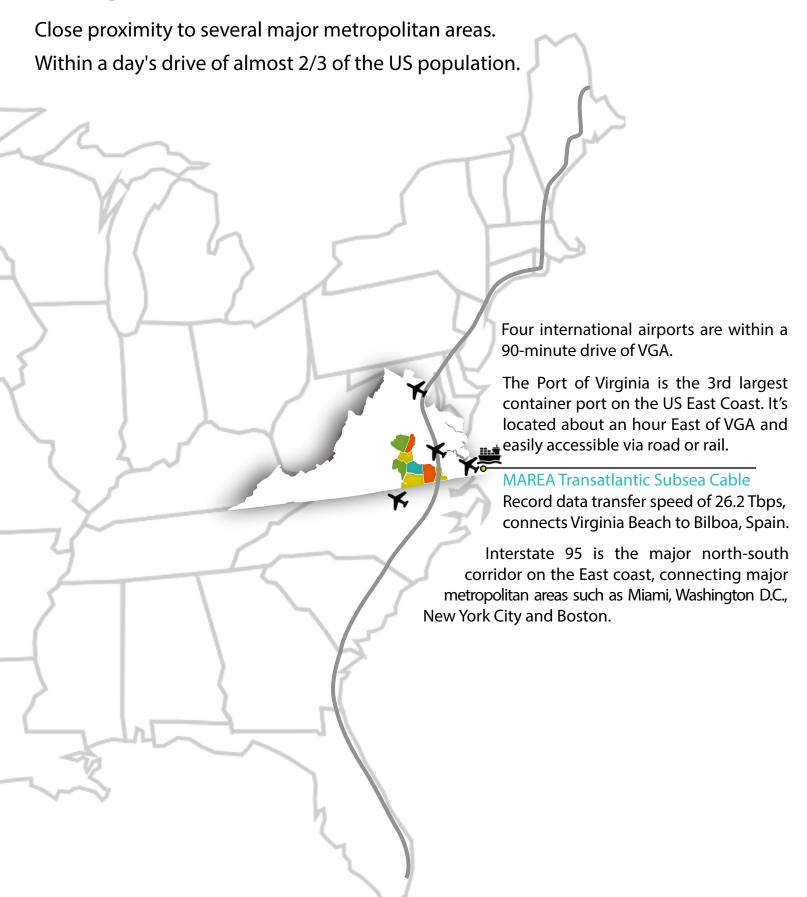

## DATA CENTERS

Locate your company in
Business Facilities Magazine's
STATE OF THE YEAR

Connected to the world
MAREA Transatlantic Subsea Cable
connects VA Beach to Spain.

1900 route miles of redundant

fiber optic network

## Virginia's Growth Alliance is centrally positioned along the eastern seaboard of the United States.